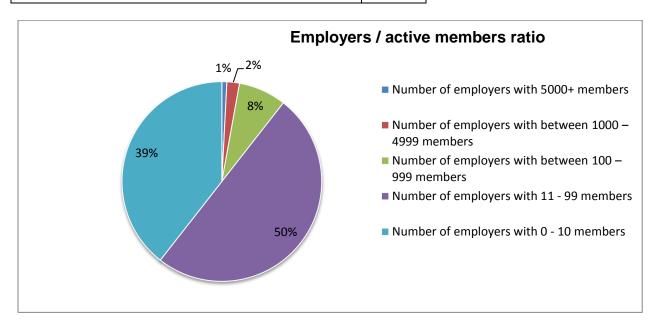

Annex 2 - Employers / active member ratio

| Employers / active members ratio                     |     |
|------------------------------------------------------|-----|
| Number of employers with 5000+ members               | 2   |
| Number of employers with between 1000 – 4999 members | 5   |
| Number of employers with between 100 – 999 members   | 19  |
| Number of employers with 11 - 99 members             | 123 |
| Number of employers with 0 - 10 members              | 97  |
| Total                                                | 246 |