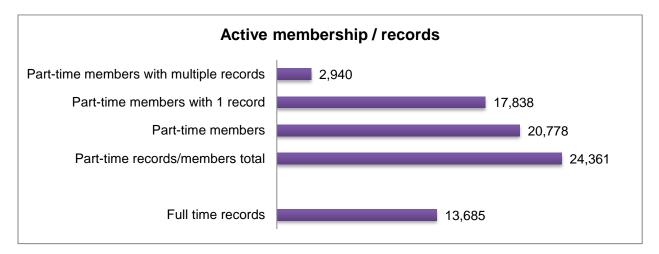

Annex 1 - Active membership

| Active membership                       |        |
|-----------------------------------------|--------|
| Full time records                       | 13,685 |
|                                         |        |
| Part-time records/members total         | 24,361 |
| Part-time members                       | 20,778 |
| Part-time members with 1 record         | 17,838 |
| Part-time members with multiple records | 2,940  |